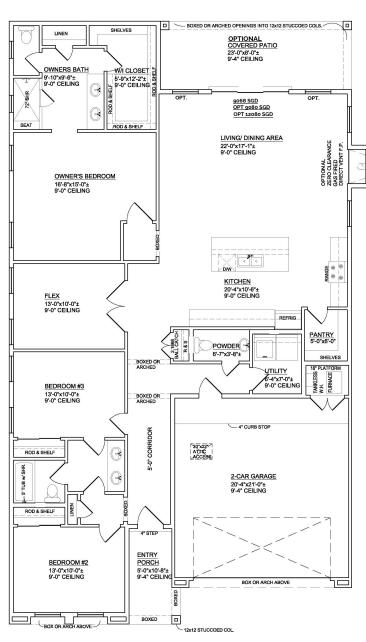

## RayLee Homes A NEW GENERATION

Lomas Encantadas

FRONT ELEVATION - CONTEMPORARY \*

OPT. BEDROOM #4

4.23.19

\*Elevations show optional garage and front doors

All square footage is approximate. Renderings are conceptions and may vary slightly from actual home. Windows may vary with exterior design. Homes may be built reverse of plans shown, depending on site conditions Minor architectural changes may be made from time to time at the option of the builder. Model homes may feature upgrade options at additional expense. Pricing, included features and available floor plans subject to change without notice or obligation. Please consult your Sales Professional for details.