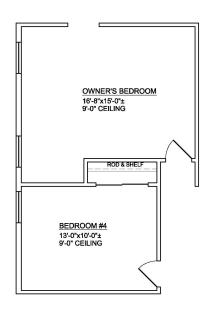

## RayLee Homes A NEW GENERATION

Lomas Encantadas

FRONT ELEVATION - CONTEMPORARY \*

OPT. BEDROOM #4

4.23.19

\*Elevations show optional garage and front doors

All square footage is approximate. Renderings are conceptions and may vary slightly from actual home. Windows may vary with exterior design. Homes may be built reverse of plans shown, depending on site conditions Minor architectural changes may be made from time to time at the option of the builder. Model homes may feature upgrade options at additional expense. Pricing, included features and available floor plans subject to change without notice or obligation. Please consult your Sales Professional for details.